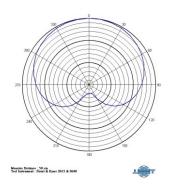

## **Specifications**

| Туре               | Dynamic                                                           |
|--------------------|-------------------------------------------------------------------|
| Frequency Response | 80 Hz – 14 kHz                                                    |
| Polar Pattern      | Cardioid                                                          |
| Impedance          | 400 Ω                                                             |
| Sensitivity        | -52 dBV / Pa                                                      |
| Upper Grille       | Detachable high-rigidity dome-shaped multi-layer metal pop filter |
| Lower Grille       | NC-machined metal housing with dual-layer metal mesh              |
| Middle Ring        | Diamond-cut anti-roll plastic ring                                |
| Color              | Champagne Gold / Black                                            |
| Dimensions         | 51 × 82 mm (Ø × L)                                                |
| Weight             | Approx. 159 g                                                     |