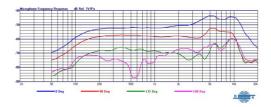

## **Specifications**

| Туре               | Dynamic                                                           |
|--------------------|-------------------------------------------------------------------|
| Frequency Response | 80 Hz – 14 kHz                                                    |
| Polar Pattern      | Cardioid                                                          |
| Impedance          | 400 Ω                                                             |
| Sensitivity        | -52 dBV / Pa                                                      |
| Upper Grille       | Detachable high-rigidity dome-shaped multi-layer metal pop filter |
| Lower Grille       | NC-machined metal housing with dual-layer metal mesh              |
| Middle Ring        | Diamond-cut anti-roll plastic ring                                |
| Color              | Champagne Gold / Black                                            |
| Dimensions         | 51 × 82 mm (Ø × L)                                                |
| Weight             | Approx. 159 g                                                     |