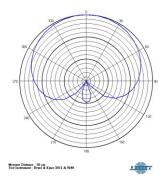

## **Specifications**

| Туре               | Dynamic                                                           |
|--------------------|-------------------------------------------------------------------|
| Frequency Response | 80 Hz – 14 kHz                                                    |
| Polar Pattern      | Supercardioid                                                     |
| Impedance          | 500 Ω                                                             |
| Sensitivity        | -52 dBV / Pa                                                      |
| Upper Grille       | Detachable high-rigidity dome-shaped multi-layer metal pop filter |
| Lower Grille       | Dual-layer metal mesh                                             |
| Middle Ring        | Diamond-cut anti-roll plastic ring                                |
| Color              | Champagne Gold / Black                                            |
| Dimensions         | 51 × 82 mm (Ø × L)                                                |
| Weight             | Approx. 159 g                                                     |