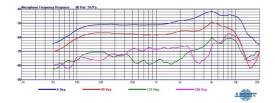

## **Specifications**

| Туре               | Dynamic                                                           |
|--------------------|-------------------------------------------------------------------|
| Frequency Response | 80 Hz – 14 kHz                                                    |
| Polar Pattern      | Supercardioid                                                     |
| Impedance          | 500 Ω                                                             |
| Sensitivity        | -52 dBV / Pa                                                      |
| Upper Grille       | Detachable high-rigidity dome-shaped multi-layer metal pop filter |
| Lower Grille       | Dual-layer metal mesh                                             |
| Middle Ring        | Diamond-cut anti-roll plastic ring                                |
| Color              | Champagne Gold / Black                                            |
| Dimensions         | 51 × 82 mm (Ø × L)                                                |
| Weight             | Approx. 159 g                                                     |