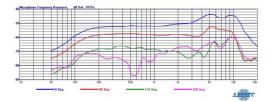

## **Specifications**

| Capsule Module       | MU-581D                           |
|----------------------|-----------------------------------|
| Polar Pattern        | Cardioid                          |
| Туре                 | Dynamic                           |
| Capsule Installation | Fixed                             |
| Housing              | Zinc alloy, with an output switch |
| Sensitivity          | -52 dBV / Pa                      |
| Frequency Response   | 80 Hz – 14 kHz                    |
| Output Impedance     | 400 Ω                             |
| Dimensions           | 51 × 204 mm (Ø × L)               |
| Weight               | Approx. 393 g                     |
|                      |                                   |