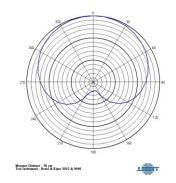

## **Specifications**

| Capsule Module       | MU-581D                           |
|----------------------|-----------------------------------|
| Polar Pattern        | Cardioid                          |
| Туре                 | Dynamic                           |
| Capsule Installation | Fixed                             |
| Housing              | Zinc alloy, with an output switch |
| Sensitivity          | -52 dBV / Pa                      |
| Frequency Response   | 80 Hz – 14 kHz                    |
| Output Impedance     | 400 Ω                             |
| Dimensions           | 51 × 204 mm (Ø × L)               |
| Weight               | Approx. 393 g                     |
|                      |                                   |