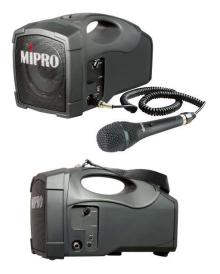

## **MA-101C Cabled Megaphone**

## **Features**

- · Full-range high efficiency loudspeaker.
- Wired microphone only.
- Can be easily carried via the built-in handle, shoulder strap, or mounted on a microphone stand.
- Each audio source has an individual volume control.

## **Specifications**

| Max. SPL             | 107 dB                                                           |
|----------------------|------------------------------------------------------------------|
| Driver               | 5" full-range                                                    |
| Frequency Range      | 125 Hz – 18 kHz                                                  |
| Audio Inputs         | MIC IN: 1 × 1/4" (6.3 mm)                                        |
| •                    | LINE IN: 1 × 1/8" (3.5 mm)                                       |
| Amplifier            | Class AB                                                         |
| Output Power         | 45 W RMS, 76 W peak                                              |
| Microphone           | MM-107 wired microphone is included.                             |
| Power Supply         | DC (19 – 24 V) socket for external AC (100 – 240 V) power supply |
| Battery Type         | Li-ion battery pack (MB-25)                                      |
| Battery Indicator    | Single LED Indicator                                             |
| Standby Time         | Up to 8 hours                                                    |
| Dimensions           | 160 × 178 × 285 mm (W × H × D)                                   |
| Weight               | Approx. 3.1 kg (battery included)                                |
| Color                | Black / Gray                                                     |
| Optional Accessories | SC-100 carry bag, MS-30 tripod stand, MM Series microphones      |
| Note                 | Patented. Telecom and safety regulations approved                |