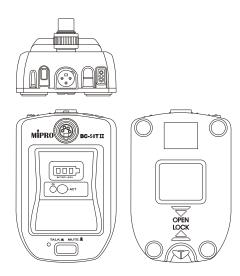

## **BC-58T II 5 GHz Gooseneck Microphone Transmitter Base**

## **Features**

- Compatible with MM series 4-pin gooseneck microphones, offering both wired and wireless transmission options.
- For wired transmission, connect the base output to a mixer input with phantom power.
- For wireless transmission, it includes a built-in ISM 5 GHz transmitter, compatible with the ACT-5800 series digital wireless system, and works like a bodypack transmitter.
- Powered by a rechargeable 18500 lithium-ion battery, which can be charged externally or replaced with a spare battery.
- Equipped with TALK and MUTE buttons to control the base indicator light and sync with the LED ring lights of MM-206L, MM-205L, and MM-204L microphones.
- The sturdy metal base with a non-slip pad ensures stability and prevents wobbling.

## **Specifications**

| Built-in Transmitter | ISM 5.8 GHz                                                            |
|----------------------|------------------------------------------------------------------------|
| Receiver             | ACT-5800 Series                                                        |
| Input Jack           | MIPRO 4-Pin XLR, compatible with MM-206L / MM-205L / MM-204L gooseneck |
|                      | microphone                                                             |
| Output Jack          | 3-Pin XLR                                                              |
| Control Switch       | TALK / MUTE switch, with a LED status indicator                        |
| Power Supply         | Wired: DC 24 – 48 V phantom power                                      |
|                      | Wireless: one 18500 Li-ion battery                                     |
| Charging Voltage     | DC 5 V / 1 A                                                           |
| Color                | Black                                                                  |
| Dimensions           | 100 × 78 × 150 mm (W × H × D)                                          |
| Weight               | Approx. 670 g                                                          |