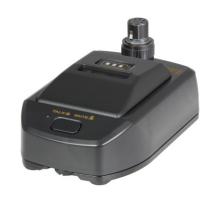

## **BC-58T II 5 GHz Gooseneck Microphone Transmitter Base**

## **Features**

- Compatible with MM series 4-pin gooseneck microphones, offering both wired and wireless transmission options.
- For wired transmission, connect the base output to a mixer input with phantom power.
- For wireless transmission, it includes a built-in ISM 5 GHz transmitter, compatible with the ACT-5800 series digital wireless system, and works like a bodypack transmitter.
- Powered by a rechargeable 18500 lithium-ion battery, which can be charged externally or replaced with a spare battery.
- Equipped with TALK and MUTE buttons to control the base indicator light and sync with the LED ring lights of MM-206L, MM-205L, and MM-204L microphones.
- The sturdy metal base with a non-slip pad ensures stability and prevents wobbling.