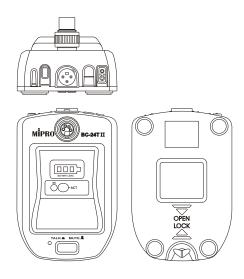

## **Features**

- Compatible with MM series 4-pin gooseneck microphones, offering both wired and wireless transmission options.
- For wired transmission, connect the base output to a mixer input with phantom power.
- For wireless transmission, it includes a built-in ISM 2.4 GHz transmitter, compatible with the ACT-2400 series digital wireless system, and works like a bodypack transmitter.
- Powered by a rechargeable 18500 lithium-ion battery, which can be charged externally or replaced with a spare battery.
- Equipped with TALK and MUTE buttons to control the base indicator light and sync with the LED ring lights of MM-206L, MM-205L, and MM-204L microphones.
- The sturdy metal base with a non-slip pad ensures stability and prevents wobbling.

## **Specifications**

| Built-in Transmitter | ISM 2.4 GHz                                                            |
|----------------------|------------------------------------------------------------------------|
| Receiver             | ACT-2400 Series                                                        |
| Input Jack           | MIPRO 4-Pin XLR, compatible with MM-206L / MM-205L / MM-204L gooseneck |
|                      | microphone                                                             |
| Output Jack          | 3-Pin XLR                                                              |
| Control Switch       | TALK / MUTE switch, with a LED status indicator                        |
| Power Supply         | Wired: DC 24 – 48 V phantom power                                      |
|                      | Wireless: one 18500 Li-ion battery                                     |
| Charging Voltage     | DC 5 V / 1 A                                                           |
| Color                | Black                                                                  |
| Dimensions           | 100 × 78 × 150 mm (W × H × D)                                          |
| Weight               | Approx. 700 g                                                          |