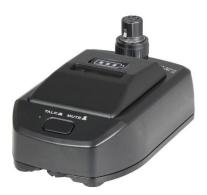

## BC-24T II 2.4 GHz Gooseneck Microphone Transmitter Base

## **Features**

- Compatible with MM series 4-pin gooseneck microphones, offering both wired and wireless transmission options.
- For wired transmission, connect the base output to a mixer input with phantom power.
- For wireless transmission, it includes a built-in ISM 2.4 GHz transmitter, compatible with the ACT-2400 series digital wireless system, and works like a bodypack transmitter.
- Powered by a rechargeable 18500 lithium-ion battery, which can be charged externally or replaced with a spare battery.
- Equipped with TALK and MUTE buttons to control the base indicator light and sync with the LED ring lights of MM-206L, MM-205L, and MM-204L microphones.
- The sturdy metal base with a non-slip pad ensures stability and prevents wobbling.